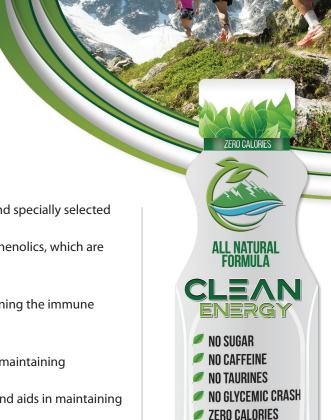

## "CLEAN ENERGY" ATTRIBUTES

- ∜ Clean Energy is a concentrated extract made from organically grown and specially selected lots of Medicago sativa (aka: alfalfa)
- The active components in Clean Energy are plant flavonoids and polyphenolics, which are rapidly absorbed into the blood stream
- Clean Energy is caffeine, taurine, niacin and sugar free.
- Clean Energy supports a healthy gut microbiome which aids in maintaining the immune system and health
- Clean Energy supports a diverse microbiome within the GI tract
- 🎻 Clean Energy supports probiotic supplements which can further aid in maintaining gut health
- The concentrated compounds in Clean Energy enhance energy levels and aids in maintaining mental alertness and focus
- 🎻 Drinking Clean Energy aids in staying alert and awake and mentally focused
- Clean Energy replaces the need to use caffeinated or sugary stimulants (i.e., coffee, tea, caffeinated soft drinks or energy drinks)
- ∜ Clean Energy can be stored at room temperature and does not require refrigeration
- ₹ The Clean Energy ingredients are listed by the US FDA as GRAS or Generally Regarded as Safe
- ### A single Clean Energy 12 oz. serving is served in a 2.5 in. wide x 7.5 in. height carafe.
- Clean Energy is packaged in 12 carafes per each master pack; master pack dimensions: 9.6"L x 7.8"W x 8.0"H
- "Fresh Berry" Flavor